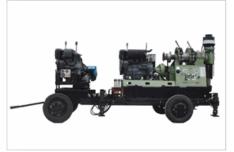

## XY-42, HXY-2BT Trailer Mounted Core Drilling Rig

Trailer mounted drill rig XY-42 is a new product manufactured by our customer's demand. This trailer mounted core drilling rig is mounted on trailer with four hydraulic jacks and four tires, which in tunes increases its mobility. To serve the purpose of mounting, the dimension of the drilling rig has been carefully researched until the very right one. The trailer mounted core drilling rig's hydraulic mast can be flexibly adjusted to extend or retract the mast. The rig can be moved freely at site.

As a kind of spindle type core drilling rig, this trailer mounted core drilling rig, is a kind of vertical shaft drilling rig with strong drilling capacity powered by hydraulic pressure. It is suitable for the exploration of solid mineral deposit, be it metallic or nonmetal one. The trailer mounted core drilling rig can also be applied to the following fields: geology, metallurgy, coal, hydrological well, engineering, etc. The trailer mounted core drilling rig can be used in the exploration of surface-layer petroleum and natural gas, the ventilation and drain of mine tunnel as well as the large-diameter piling engineering.