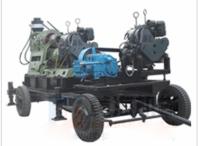

## XY-42, HXY-2BT Trailer Mounted Core Drilling Rig

Trailer mounted drill rig XY-42 is a new product manufactured by our customer's demand. This trailer mounted core drilling rig is mounted on trailer with four hydraulic jacks and four tires, which in tunes increases its mobility. To serve the purpose of mounting, the dimension of the drilling rig has been carefully researched until the very right one. The trailer mounted core drilling rig's hydraulic mast can be flexibly adjusted to extend or retract the mast. The rig can be moved freely at site.

As a kind of spindle type core drilling rig, this trailer mounted core drilling rig, is a kind of vertical shaft drilling rig with strong drilling capacity powered by hydraulic pressure. It is suitable for the exploration of solid mineral deposit, be it metallic or nonmetal one. The trailer mounted core drilling rig can also be applied to the following fields: geology, metallurgy, coal, hydrological well, engineering, etc. The trailer mounted core drilling rig can be used in the exploration of surface-layer petroleum and natural gas, the ventilation and drain of mine tunnel as well as the large-diameter piling engineering.