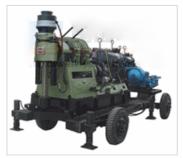

## XY-42, HXY-2BT Trailer Mounted Core Drilling Rig

Trailer mounted drill rig XY-42 is a new product manufactured by our customer's demand. This trailer mounted core drilling rig is mounted on trailer with four hydraulic jacks and four tires, which in tunes increases its mobility. To serve the purpose of mounting, the dimension of the drilling rig has been carefully researched until the very right one. The trailer mounted core drilling rig's hydraulic mast can be flexibly adjusted to extend or retract the mast. The rig can be moved freely at site.

As a kind of spindle type core drilling rig, this trailer mounted core drilling rig, is a kind of vertical shaft drilling rig with strong drilling capacity powered by hydraulic pressure. It is suitable for the exploration of solid mineral deposit, be it metallic or nonmetal one. The trailer mounted core drilling rig can also be applied to the following fields: geology, metallurgy, coal, hydrological well, engineering, etc. The trailer mounted core drilling rig can be used in the exploration of surface-layer petroleum and natural gas, the ventilation and drain of mine tunnel as well as the large-diameter piling engineering.