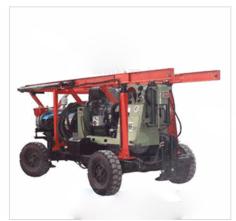

## XY-42, HXY-2BT Trailer Mounted Core Drilling Rig

Trailer mounted drill rig XY-42 is a new product manufactured by our customer's demand. This trailer mounted core drilling rig is mounted on trailer with four hydraulic jacks and four tires, which in tunes increases its mobility. To serve the purpose of mounting, the dimension of the drilling rig has been carefully researched until the very right one. The trailer mounted core drilling rig's hydraulic mast can be flexibly adjusted to extend or retract the mast. The rig can be moved freely at site.

As a kind of spindle type core drilling rig, this trailer mounted core drilling rig, is a kind of vertical shaft drilling rig with strong drilling capacity powered by hydraulic pressure. It is suitable for the exploration of solid mineral deposit, be it metallic or nonmetal one. The trailer mounted core drilling rig can also be applied to the following fields: geology, metallurgy, coal, hydrological well, engineering, etc. The trailer mounted core drilling rig can be used in the exploration of surface-layer petroleum and natural gas, the ventilation and drain of mine tunnel as well as the large-diameter piling engineering.