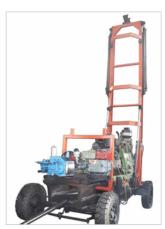

## XY-42, HXY-2BT Trailer Mounted Core Drilling Rig

Trailer mounted drill rig XY-42 is a new product manufactured by our customer's demand. This trailer mounted core drilling rig is mounted on trailer with four hydraulic jacks and four tires, which in tunes increases its mobility. To serve the purpose of mounting, the dimension of the drilling rig has been carefully researched until the very right one. The trailer mounted core drilling rig's hydraulic mast can be flexibly adjusted to extend or retract the mast. The rig can be moved freely at site.

As a kind of spindle type core drilling rig, this trailer mounted core drilling rig, is a kind of vertical shaft drilling rig with strong drilling capacity powered by hydraulic pressure. It is suitable for the exploration of solid mineral deposit, be it metallic or nonmetal one. The trailer mounted core drilling rig can also be applied to the following fields: geology, metallurgy, coal, hydrological well, engineering, etc. The trailer mounted core drilling rig can be used in the exploration of surface-layer petroleum and natural gas, the ventilation and drain of mine tunnel as well as the large-diameter piling engineering.