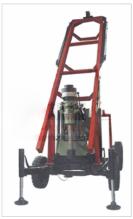

## XY-42, HXY-2BT Trailer Mounted Core Drilling Rig

Trailer mounted drill rig XY-42 is a new product manufactured by our customer's demand. This trailer mounted core drilling rig is mounted on trailer with four hydraulic jacks and four tires, which in tunes increases its mobility. To serve the purpose of mounting, the dimension of the drilling rig has been carefully researched until the very right one. The trailer mounted core drilling rig's hydraulic mast can be flexibly adjusted to extend or retract the mast. The rig can be moved freely at site.

As a kind of spindle type core drilling rig, this trailer mounted core drilling rig, is a kind of vertical shaft drilling rig with strong drilling capacity powered by hydraulic pressure. It is suitable for the exploration of solid mineral deposit, be it metallic or nonmetal one. The trailer mounted core drilling rig can also be applied to the following fields: geology, metallurgy, coal, hydrological well, engineering, etc. The trailer mounted core drilling rig can be used in the exploration of surface-layer petroleum and natural gas, the ventilation and drain of mine tunnel as well as the large-diameter piling engineering.